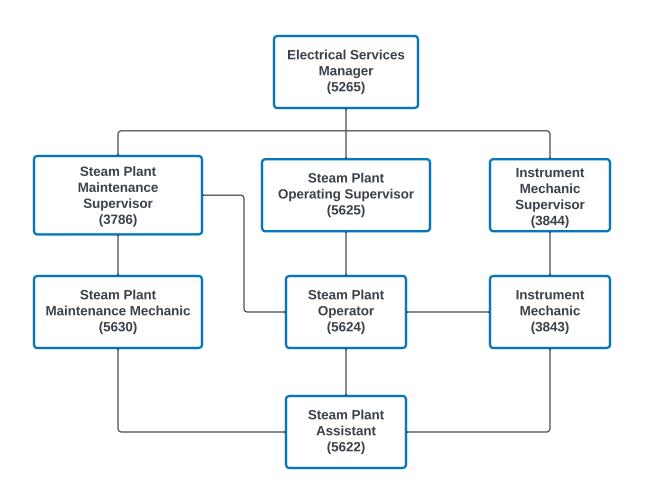

## **STEAM PLANT ASSISTANT (5622)**

The following information is being given to describe potential opportunities as a **Steam Plant Assistant**. The career ladder that this title commonly follows has been illustrated in the diagram below. With specific types of experience, promotional or lateral movement between these lines is also possible. You may view the <u>class specification</u> or <u>job bulletin</u> for each title within the career ladder to review specific information about each job. It is encouraged to examine the options available, to be able to promote for what you qualify for. You may also visit the <u>Personnel Department's website</u> for additional information related to jobs available within the City of Los Angeles.